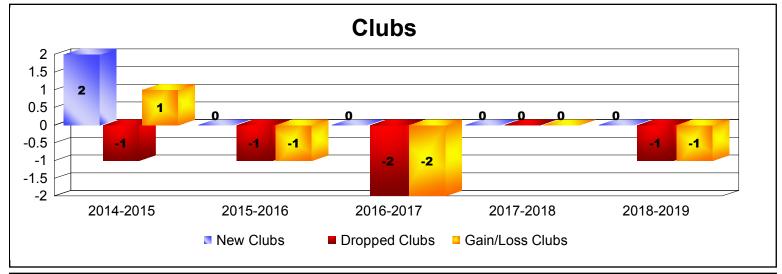

District 8 S

As of June 2019 Cumulative

| Year      | New<br>Clubs | Dropped<br>Clubs | Gain/<br>Loss<br>Clubs | New<br>Members | Charter<br>Members | Reinstate<br>Members | Transfer<br>Members | Total<br>Member<br>Added | Total<br>Members<br>Dropped | Gain/<br>Loss<br>Members |
|-----------|--------------|------------------|------------------------|----------------|--------------------|----------------------|---------------------|--------------------------|-----------------------------|--------------------------|
| 2014-2015 | 2            | -1               | 1                      | 133            | 100                | 3                    | 22                  | 258                      | -187                        | 71                       |
| 2015-2016 | 0            | -1               | -1                     | 117            | 0                  | 4                    | 11                  | 132                      | -190                        | -58                      |
| 2016-2017 | 0            | -2               | -2                     | 128            | 2                  | 4                    | 5                   | 139                      | -174                        | -35                      |
| 2017-2018 | 0            | 0                | 0                      | 78             | 3                  | 5                    | 4                   | 90                       | -141                        | -51                      |
| 2018-2019 | 0            | -1               | -1                     | 63             | 2                  | 5                    | 1                   | 71                       | -131                        | -60                      |
| Average   | 0            | -1               | -1                     | 104            | 21                 | 4                    | 9                   | 138                      | -165                        | -27                      |