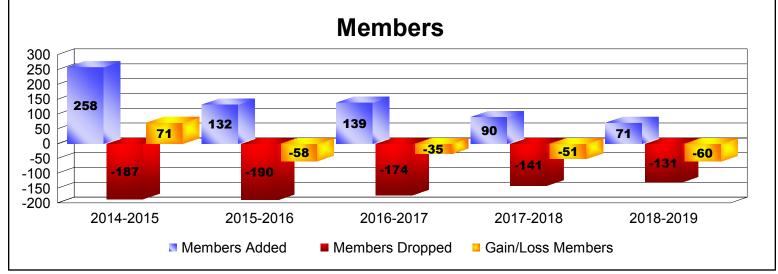

District 8 S

As of June 2019 Cumulative

| Year      | New<br>Clubs | Dropped<br>Clubs | Gain/<br>Loss<br>Clubs | New<br>Members | Charter<br>Members | Reinstate<br>Members | Transfer<br>Members | Total<br>Member<br>Added | Total<br>Members<br>Dropped | Gain/<br>Loss<br>Members |
|-----------|--------------|------------------|------------------------|----------------|--------------------|----------------------|---------------------|--------------------------|-----------------------------|--------------------------|
| 2014-2015 | 2            | -1               | 1                      | 133            | 100                | 3                    | 22                  | 258                      | -187                        | 71                       |
| 2015-2016 | 0            | -1               | -1                     | 117            | 0                  | 4                    | 11                  | 132                      | -190                        | -58                      |
| 2016-2017 | 0            | -2               | -2                     | 128            | 2                  | 4                    | 5                   | 139                      | -174                        | -35                      |
| 2017-2018 | 0            | 0                | 0                      | 78             | 3                  | 5                    | 4                   | 90                       | -141                        | -51                      |
| 2018-2019 | 0            | -1               | -1                     | 63             | 2                  | 5                    | 1                   | 71                       | -131                        | -60                      |
| Average   | 0            | -1               | -1                     | 104            | 21                 | 4                    | 9                   | 138                      | -165                        | -27                      |